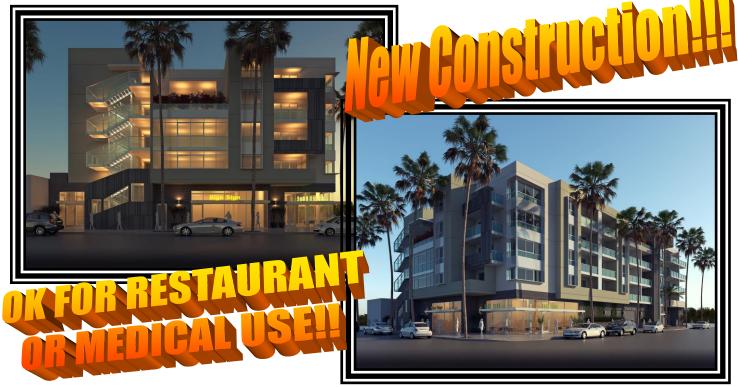

## Prime Retail Unit for Lease 6600 VAN NUYS BOULEVARD

| LOCATION:    | 6600 Van Nuys Boulevard, Van Nuys, Ca 91405<br>(NE Corner of Kittridge Street)                                                                                                                                                                    |
|--------------|---------------------------------------------------------------------------------------------------------------------------------------------------------------------------------------------------------------------------------------------------|
| UNIT & SIZE: | 3,000 +/- square feet                                                                                                                                                                                                                             |
| RENTAL RATE: | \$3.00 per square foot, NNN                                                                                                                                                                                                                       |
| AVAILABLE:   | August 2023                                                                                                                                                                                                                                       |
| PARKING:     | Reserved Parking along with ample street parking available                                                                                                                                                                                        |
| COMMENTS:    | <ul> <li>* Close to L.A. City Planning &amp; Government Center</li> <li>* Excellent signage &amp; visibility along Van Nuys Blvd.</li> <li>* Good pedestrian &amp; street traffic</li> <li>* Easy access to the 405 &amp; 101 Freeways</li> </ul> |

\* Ground Floor as part of a Multi-Story Apartment Building