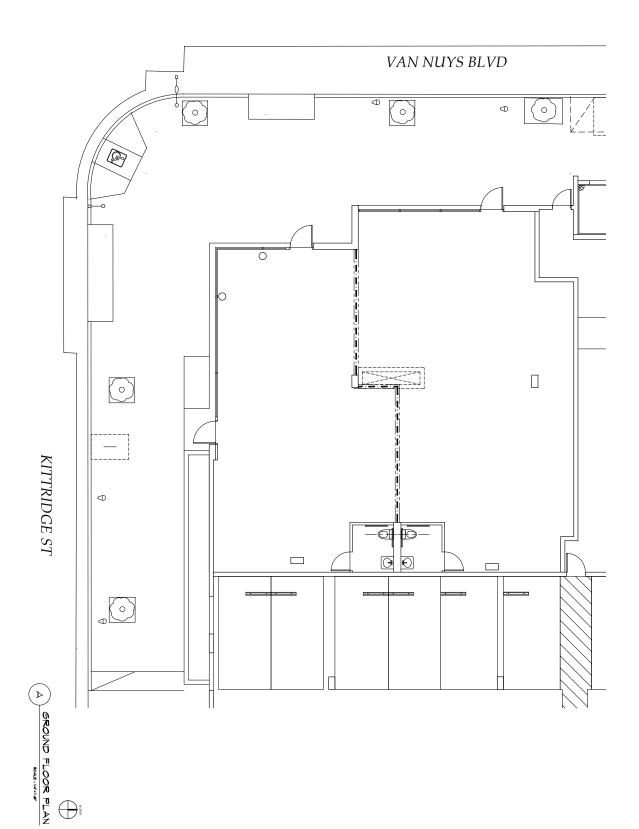

## Prime Retail Unit for Lease 6600 VAN NUYS BOULEVARD

| LOCATION:    | 6600 Van Nuys Boulevard, Van Nuys, Ca 91405<br>(NE Corner of Kittridge Street)                                                                                                                                                                    |
|--------------|---------------------------------------------------------------------------------------------------------------------------------------------------------------------------------------------------------------------------------------------------|
| UNIT & SIZE: | 3,000 +/- square feet                                                                                                                                                                                                                             |
| RENTAL RATE: | \$3.00 per square foot, NNN                                                                                                                                                                                                                       |
| AVAILABLE:   | August 2023                                                                                                                                                                                                                                       |
| PARKING:     | Reserved Parking along with ample street parking available                                                                                                                                                                                        |
| COMMENTS:    | <ul> <li>* Close to L.A. City Planning &amp; Government Center</li> <li>* Excellent signage &amp; visibility along Van Nuys Blvd.</li> <li>* Good pedestrian &amp; street traffic</li> <li>* Easy access to the 405 &amp; 101 Freeways</li> </ul> |